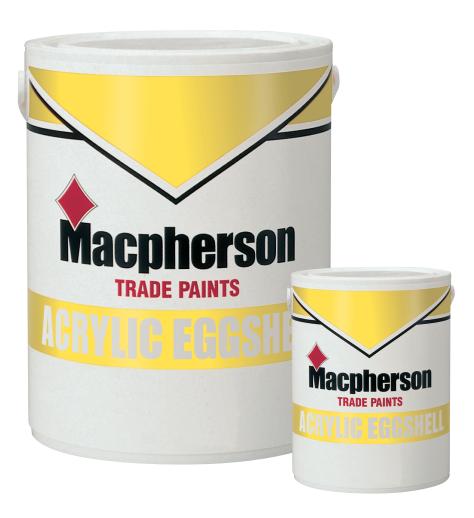

Macpherson Acrylic Eggshell is a quick drying alternative to conventional Eggshell. It provides a durable, washable sheen finish which will not yellow over time. The product applies easily and when you're working in confined spaces, you won't need to worry about the paint odour that comes as standard with a conventional Eggshell. Macpherson

Crown Paints Limited, PO Box 37, Hollins Road, Darwen, Lancashire BB3 0BG. Tel. 01254 704951

Crown Paints Limited, Malahide Road, Dublin 17, Eire, Tel. 353 01 816 4400

Acrylic Eggshell covers up to 15m<sup>2</sup> per litre (depending on surface texture) and it's available in over 7000 colours including Brilliant White & Magnolia (refer to your Colour and Product Guide for details of the full colour range). Buy it now at your Macpherson stockist.

## - THE FACTS

- Recoatable in 4 hours Finish the job with minimum downtime
- Low Odour Excellent in small or confined areas
- Covers up to 15m<sup>2</sup> per litre **Cost effective**
- Washable & Resistant to Condensation Tough and practical
- Apply by Roller, Brush or Spray Easy & convenient
- Available in over 7000 colours, Brilliant White & Magnolia A colour for everyone